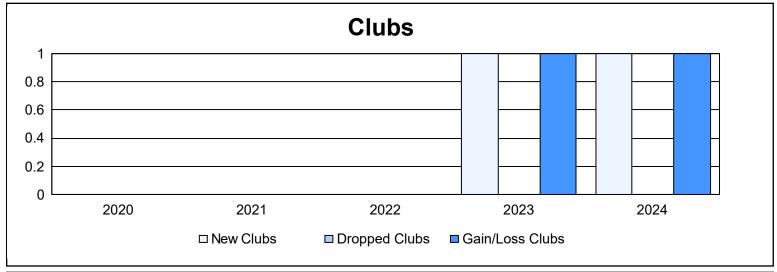

District 108TA1 As of June 2024 Cumulative

| Year      | New<br>Clubs | Dropped<br>Clubs | Gain/<br>Loss<br>Clubs | New<br>Members | Charter<br>Members | Reinstate<br>Members | Transfer<br>Members | Total<br>Member<br>Added | Total<br>Members<br>Dropped | Gain/<br>Loss<br>Members |
|-----------|--------------|------------------|------------------------|----------------|--------------------|----------------------|---------------------|--------------------------|-----------------------------|--------------------------|
| 2019-2020 | 0            | 0                | 0                      | 91             | 0                  | 0                    | 3                   | 94                       | 123                         | -29                      |
| 2020-2021 | 0            | 0                | 0                      | 36             | 1                  | 4                    | 0                   | 41                       | 123                         | -82                      |
| 2021-2022 | 0            | 0                | 0                      | 118            | 0                  | 3                    | 8                   | 129                      | 122                         | 7                        |
| 2022-2023 | 1            | 0                | 1                      | 130            | 24                 | 7                    | 8                   | 169                      | 134                         | 35                       |
| 2023-2024 | 1            | 0                | 1                      | 109            | 23                 | 12                   | 10                  | 154                      | 128                         | 26                       |
| Average   | 0            | 0                | 0                      | 97             | 10                 | 5                    | 6                   | 117                      | 126                         | -9                       |