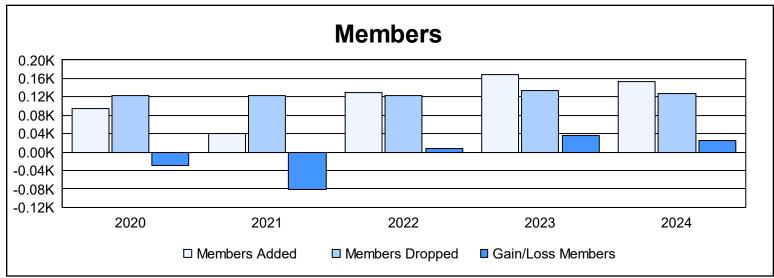

District 108TA1 As of June 2024 Cumulative

| Year      | New<br>Clubs | Dropped<br>Clubs | Gain/<br>Loss<br>Clubs | New<br>Members | Charter<br>Members | Reinstate<br>Members | Transfer<br>Members | Total<br>Member<br>Added | Total<br>Members<br>Dropped | Gain/<br>Loss<br>Members |
|-----------|--------------|------------------|------------------------|----------------|--------------------|----------------------|---------------------|--------------------------|-----------------------------|--------------------------|
| 2019-2020 | 0            | 0                | 0                      | 91             | 0                  | 0                    | 3                   | 94                       | 123                         | -29                      |
| 2020-2021 | 0            | 0                | 0                      | 36             | 1                  | 4                    | 0                   | 41                       | 123                         | -82                      |
| 2021-2022 | 0            | 0                | 0                      | 118            | 0                  | 3                    | 8                   | 129                      | 122                         | 7                        |
| 2022-2023 | 1            | 0                | 1                      | 130            | 24                 | 7                    | 8                   | 169                      | 134                         | 35                       |
| 2023-2024 | 1            | 0                | 1                      | 109            | 23                 | 12                   | 10                  | 154                      | 128                         | 26                       |
| Average   | 0            | 0                | 0                      | 97             | 10                 | 5                    | 6                   | 117                      | 126                         | -9                       |